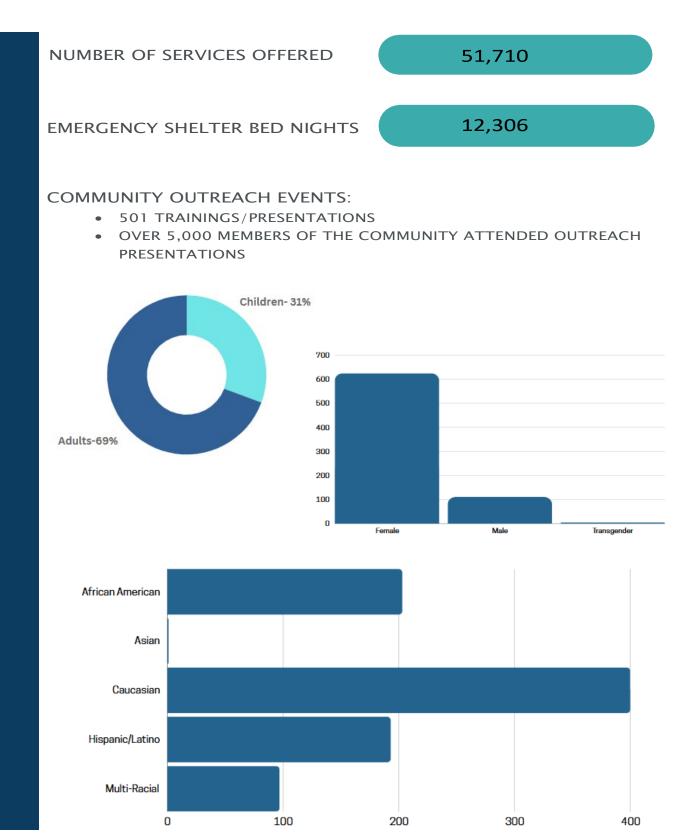

## **CLIENTS SERVED**

Residential Clients served-329 Non-Residential Clients served-524

### SERVICES PROVIDED

4,720 Hotline Calls Were Answered

- 1,600 Requesting Shelter
- 2,015 for Crisis Intervention
- 968 for Information and Referrals

80 Victims Received Medical Accompaniment

- 22 Related to Domestic Violence
- 40 Related to Sexual Assault
- 18 Other Victimization

133 Legal Referrals

- 16 Residential
- 117 Non-residential

**61 Therapeutic Referrals** 

- 16 Residential
- 45 Non-residential