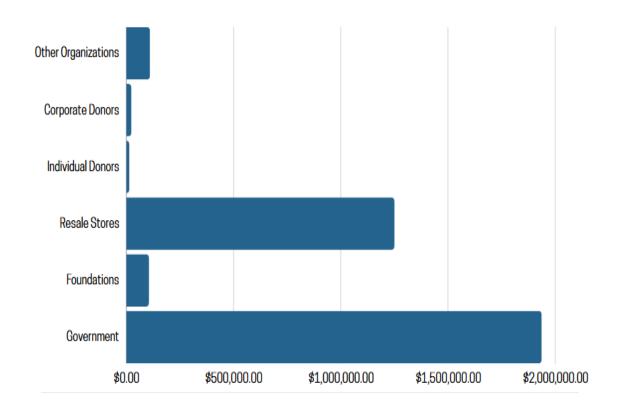

ANN REPO 2024

The
Resource
and Crisis
Center of
Galveston
County



# FINANCIAL INFORMATION

#### **INCOME SOURCES**



#### **BUDGET**

Overall Organizational \$5,533,264.68

**Direct Victim Services \$1,937,138.12** 

**Operating Expenses \$3,596,126.56** 

## **CLIENTS SERVED**

Residential Clients served-329 Non-Residential Clients served-524



### SERVICES PROVIDED



4,720 Hotline Calls Were Answered

- 1,600 Requesting Shelter
- 2,015 for Crisis Intervention
- 968 for Information and Referrals



80 Victims Received Medical Accompaniment

- 22 Related to Domestic Violence
- 40 Related to Sexual Assault
- 18 Other Victimization



133 Legal Referrals

- 16 Residential
- 117 Non-residential



**61 Therapeutic Referrals** 

- 16 Residential
- 45 Non-residential

### **BOARD OF DIRECTORS**

Sara Kimbrough, President

Tom Schwenk, Vice President

Melanie Thornton, **Treasurer** 

Jeannie Janota, **Sec