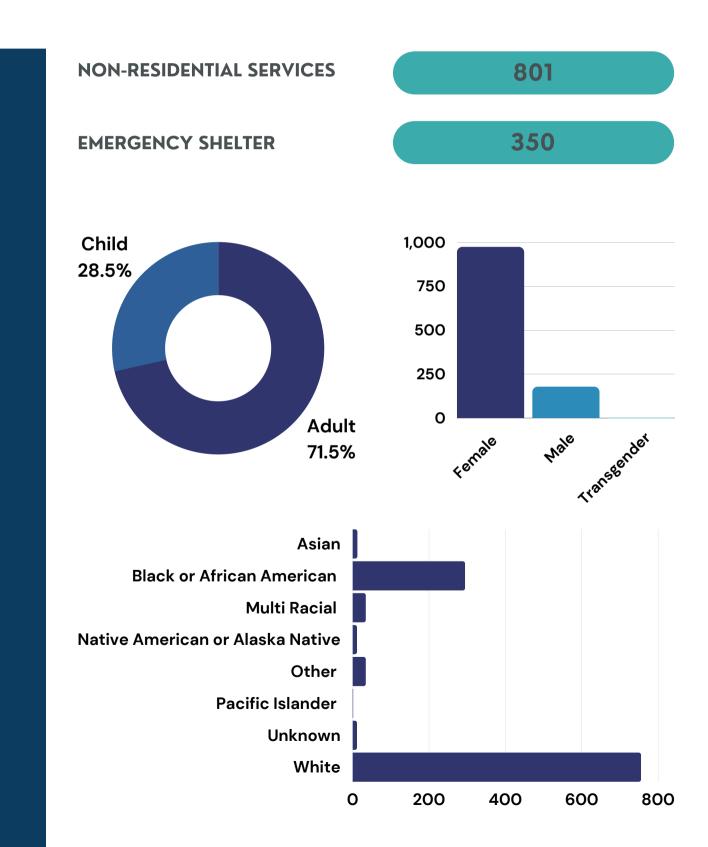

## **CLIENTS SERVED**

## SERVICES PROVIDED

4,827 Hotline Calls Were Answered

- 1099 Requesting Shelter
- 1100 for Crisis Intervention
- 1752 for Information and Referrals

126 Victims Received Medical Accompaniment

- 78 Related to Domestic Violence
- 56 Related to Sexual Assault

345 Victims Received Legal Services

- 19 Temporary Protection Orders Granted
- 11 Final Protective Orders Granted

2,396 Total Hours of Therapy

- 289 Received Individual or Family Therapy
- 120 Attended Group Therapy