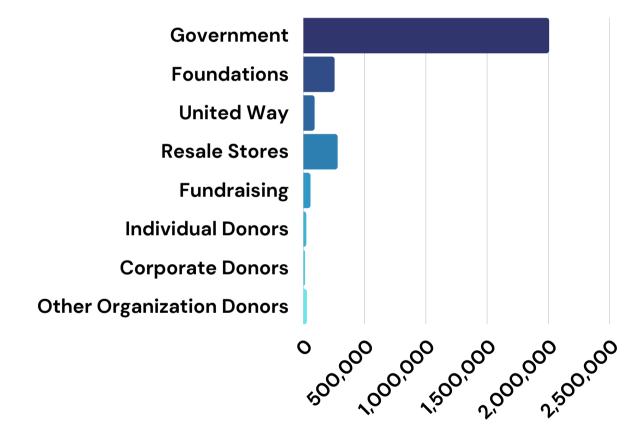

# ANN REP0 2020

The Resource and Crisis Center of Galveston County



### FINANCIAL INFORMATION

#### **INCOME SOURCES**



#### BUDGET

**Overall Organizational \$3,220,398** 

Direct Victim Services \$1,739,015

**Operating Expenses \$1,481,383** 

#### 02

## **CLIENTS SERVED**



#### 03

## SERVICES PROVIDED



4,827 Hotline Calls Were Answered

- 1099 Requesting Shelter
- 1100 for Crisis Intervention
- 1752 for Information and Referrals



126 Victims Received Medical Accompaniment

- 78 Related to Domestic Violence
- 56 Related to Sexual Assault



345 Victims Received Legal Services

- 19 Temporary Protection Orders Granted
- 11 Final Protective Orders Granted



2,396 Total Hours of Therapy

- 289 Received Individual or Family Therapy
- 120 Attended Group Therapy

#### 04

## **BOARD OF DIRECTORS**

Michael Shane Lewis, President

Cecily Wilson Henderson, Vice President

Amber Jinkins, Treasurer

Tim